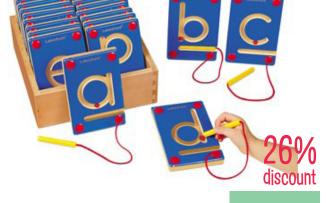

# **English**

Teacher's Value Book Cart

**CRN560** 

38% discount

WAS 79.95

Magnetic Spell A Word

GD401

**49.95**SAVE 30.00

20%0 discount

199.95

259.95

**Magnetic Lowercase Learning Letters** 

LS779

WAS 349.95 **259.95** SAVE 90.00

**Magnetic Uppercase Learning Letters** 

LS778