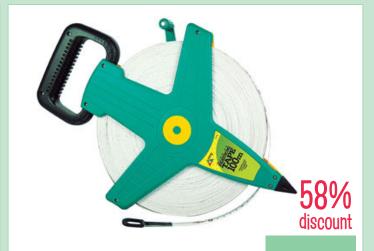

Mass 500g Cast Iron Mass 100g Cast Iron NK11239

discount

9.95

**Tape Measure 100m Windup** Open NK14084

**Tape Measure 30m Windup** 

NK10004

NK11237

Power Solids - 12pc