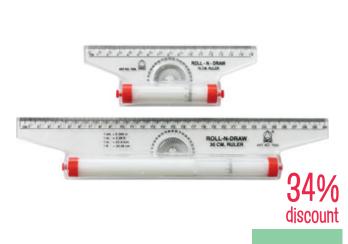

NK15008

Was 9
Wooden Deci/Patt Blocks Set -

**302pc** QE10904 WAS 99.95 **59.95** 

SAVE 40.00

Roll-n-Draw Ruler - 30cm QE11794 3.29 SAVE 1.66

Equivalence Rulers Teacher Size

QE41710

WAS 32.95 18.95 SAVE 14.00