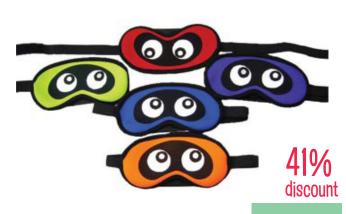

## **Outdoor & Active**

**Balance Stairs - Set of 8** 

BE0002

Panda Blindfolds Set Of 6 Colours

LTK035

WAS 33.95 19.95 SAVE 14.00

43% discount

WAS 6.95
3.95
SAVE 3.00