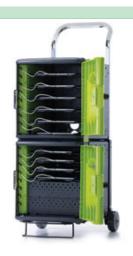

# **Digital Technologies**

29% discount

WAS 799.95 **569.95**SAVE 220.00

33% discount

Mice & Dice - Coding Board Game

DL5440

WAS 79.95 **53.95** SAVE 26.00

Charge 10 Devices
CRN0101