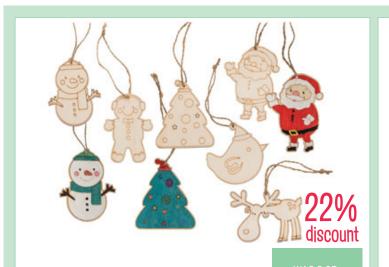

Printed Wooden Christmas Hangers - Pack 12

SH779

23% discount

**Christmas Sand Art Frames Pack of 20** 

CS0067

**9.95**SAVE 3.00

Christmas Tree Photo Frame Pack of 6

SH140