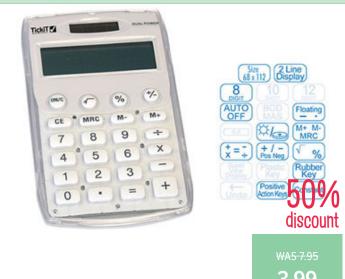

22% discount

Crayola Visi-Max Markers Black Pack of 24

BY8672

30.95

**Calculator Tickit Student** 

48% discount

12.95

3.99