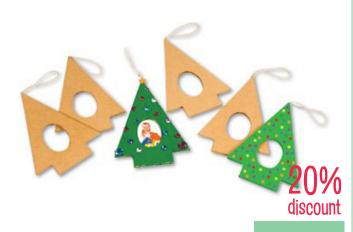

Printed Wooden Christmas Hangers - Pack 12

SH779

23% discount

**Christmas Sand Art Frames Pack of 20** 

CS0067

**9.95**SAVE 3.00

Christmas Tree Photo Frame Pack of 6

SH140