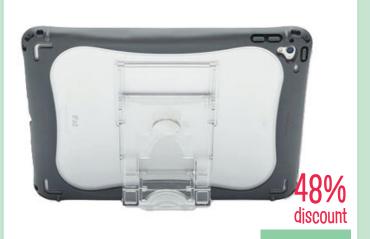

23% discount

SAM's Curious Cars Kit

SL002

WAS 299.95 **229.95** SAVE 70.00

**Brenthaven Edge 360 Case** MG2745

WAS 81.95 **42.95** SAVE 39.00