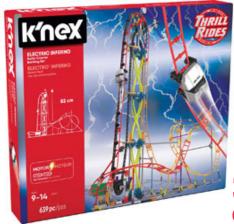

WAS 89.95 **49.95** SAVE 40.00

69.95

38%0 discount

K'Nex - Electro Inferno Roller Coaster

KN17040

WAS 79.95 **49.95** SAVE 30.00

45% discount

**59.95** 