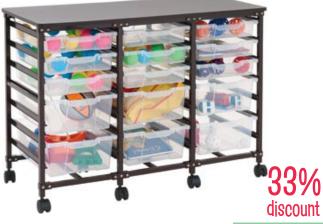

19 pieces

**Ergerite - Triple Storage System** with 15 Trays

**Ergerite - Floor Seats & Trolley -**

SUN8337K

WAS 447.20 299.95 SAVE 147.25

Ergerite - Double Storage System with 10 Trays

SUN8327K

WAS 331.45 219.95 SAVE 111.50