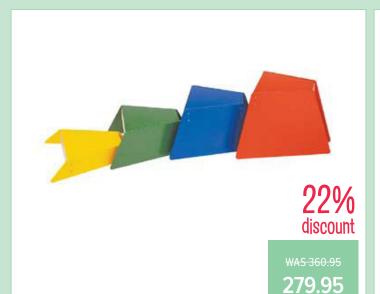

## **Outdoor & Active**

**Balance Stairs - Set of 8** 

BE0002

Panda Blindfolds Set Of 6 Colours

LTK035

WAS 33.95 19.95 SAVE 14.00

43% discount

WAS 6.95
3.95
SAVE 3.00