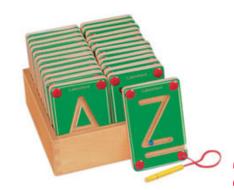

20%0 discount

199.95

259.95

**Magnetic Lowercase Learning Letters** 

LS779

WAS 349.95 **259.95** SAVE 90.00

**Magnetic Uppercase Learning Letters** 

LS778