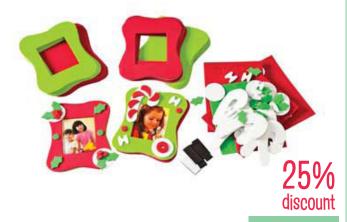

Holders Pack of 6

SH1602

**11.95**SAVE 3.00

6.95

**Christmas Foam Frames Kit Makes 10** 

SH1487

WAS 7.95 **5.95** SAVE 2.00

25% discount