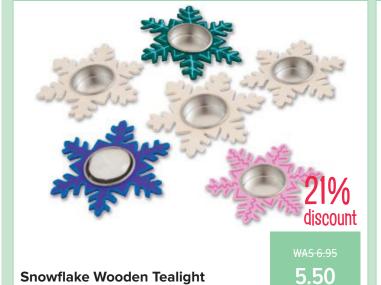

WAS 9.95
7.50

Star Wooden Tealight Holders Pack of 6

SH1603

**Picture Frames Kit** Makes 24

RE52103

29.95

3.95

ZZY0 discount